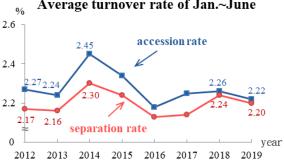

#### ii. Turnover

- (i) In June, there were 4 thousand employees net increasing than previous month. The accession employees with newly hired or recalled reasons were 183 thousand, 11 thousand more than previous month. Among all industries, the Wholesale and Retail Trade increased the most of 4 thousand, followed by Manufacturing of 2 thousand increasing. The separation employees with quit, layoff, or retire reasons were 178 thousand, 11 thousand more than last month. Wholesale and Retail Trade increased the most of 5 thousand, followed by Support Service Activities of 3 thousand increasing. After separation and accession offset in all industries, the employees showed a net increase of 4 thousand.
- (ii) In June, the accession rate was 2.30%, 0.13 percentage points more than previous month and 0.06 percentage points less than last June. Meanwhile, the separation rate in June was 2.24%, 0.14 percentage points more than last month and 0.06 percentage points less than last

  Meanwhile, the separation rate in June was 2.24%, 0.14 percentage points more than last

  Meanwhile, the separation rate in June was 4.24%, 0.14 percentage points more than last

  Meanwhile, the separation rate in June was 2.24%, 0.14 percentage points more than last

  Meanwhile, the separation rate in June was 2.24%, 0.14 percentage points more than last
- (iii) The average accession rate since January 2019 was 2.22%, the average separation rate was 2.20%, both decreased by 0.04 percentage points from the same period of the previous year.