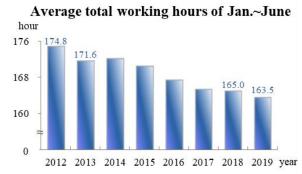

#### iv. Hours of work

(i) The average total working hours of all employees in June was 159.6 hours, a decrease of 19.0 hours from the previous month, mainly due to the higher number of holidays this month. The working hour decreased by 5.9 hours than previous June.

<sup>(2)</sup> R: revised; P: preliminary

(ii) The average total working hours since January 2019 was 163.5 hours, 1.5 hours less than the same period of last year. The regular working hours decreased by 1.2 hours, while the overtime also decreased by 0.3 hours.