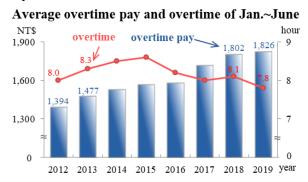

## v. Overtime and overtime pay

- (i) The average overtime of all employees in June was 7.9 hours, 0.2 hours less than last month and 0.3 hours less than last June. The average overtime since January 2019 was 7.8 hours, 0.3 hours less than the same period of last year.
- (ii) The overtime pay in June was NT\$1,868, 1.42% less than previous month and 1.36% more than last June. The average overtime pay since January 2019 was NT\$1,826, 1.33% more than the same period of last year.