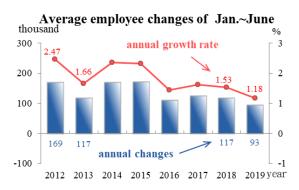

Summary of employees, earnings, and working hours of the Industrial and Services sector

|                                      | June 2019                     | change<br>previous |        | change<br>last l |       | Jan.~ June in | changes from<br>Jan.~ June 2018 |       |        |
|--------------------------------------|-------------------------------|--------------------|--------|------------------|-------|---------------|---------------------------------|-------|--------|
|                                      |                               | value              | rate   | value            | rate  | 2019®         | value                           | rate  |        |
| Full-time                            | Average total earnings (NT\$) | 50 942             | -2 104 | -3.97%           | -168  | -0.33%        | 60 093                          | 1 093 | 1.85%  |
| Employees with<br>Taiwan Nationality | Regular earning (NT\$)        | 44 004             | -64    | -0.15%           | 1 023 | 2.38%         | 43 859                          | 1 002 | 2.34%  |
| All Employees                        | Employee (thousand)           | 7 941              | 4      | 0.06%            | 92    | 1.17%         | 7 933                           | 93    | 1.18%  |
|                                      | Average total earnings (NT\$) | 48 286             | -2 013 | -4.00%           | -215  | -0.44%        | 56 870                          | 901   | 1.61%  |
|                                      | Regular earnings (NT\$)       | 41 782             | -106   | -0.25%           | 972   | 2.38%         | 41 668                          | 944   | 2.32%  |
|                                      | Overtime pay (NT\$)           | 1 868              | -27    | -1.42%           | 25    | 1.36%         | 1 826                           | 24    | 1.33%  |
|                                      | Average working hours (hour ) | 159.6              | -19.0  | -10.64%          | -5.9  | -3.56%        | 163.5                           | -1.5  | -0.91% |
|                                      | Overtime (hour )              | 7.9                | -0.2   | -2.47%           | -0.3  | -3.66%        | 7.8                             | -0.3  | -3.70% |
| Part-time Employees                  | Average total earnings (NT\$) | 19 238             | -661   | -3.32%           | 1 266 | 7.04%         | 19 595                          | 782   | 4.16%  |
|                                      | Regular earning (NT\$)        | 18 659             | -552   | -2.87%           | 1 219 | 6.99%         | 18 364                          | 982   | 5.65%  |

## i. Employees

- (i) At the end of June, the total payroll employees was 7,941 thousand, increased by 4 thousand (or 0.06%) from the end of last month and increased by 92 thousand (or 1.17%) over the past year.
- (ii) The average payroll employees since January 2019 was 7,933 thousand, increased by 93 thousand (or 1.18%) than the same period of last year. The industrial sector increased by 0.70%,

while the service sector increased by 1.54%. Observing by industries, the Manufacturing increased 17 thousand, among it, the Manufacture of Machinery and Equipment increased by 4 thousand, while the Manufacture of Electronic Parts and Components reduced by 3 thousand. Besides, Human Health Activities increased by 13 thousand, Retail Trade and Support Service Activities increased by 10 thousand respectively.